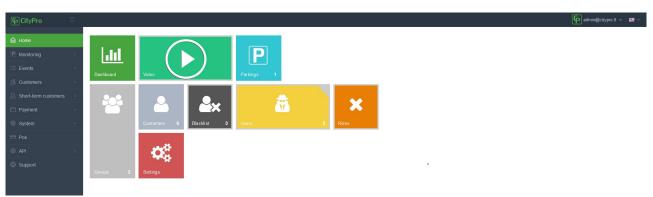

## **Integration Options**

| • | Management - through any web browser, live camera feed;                                                                            |
|---|------------------------------------------------------------------------------------------------------------------------------------|
| • | One click system;                                                                                                                  |
| • | Real-time event updates; Continuous/short-term customer control;                                                                   |
| • | Manual remote barrier control;                                                                                                     |
| • | Unlimited license for license plate recognition;                                                                                   |
| • | Unlimited number of program users;                                                                                                 |
| • | Controls these devices: barriers, cameras, LED displays, information terminals, GSM controllers, automatic payment terminals, etc. |