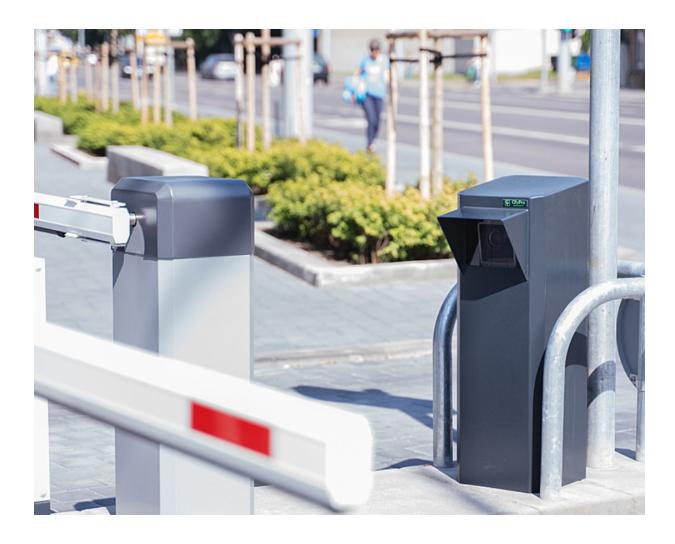

### DESCRIPTION

The parking lot management program adapts to your requirements. It can be provided as a standalone service (in the cloud) or as a stationary version with a server.

## **Integration Options**

| • | Management - through any web browser, live camera feed;                                                                            |
|---|------------------------------------------------------------------------------------------------------------------------------------|
| • | One click system;                                                                                                                  |
| • | Real-time event updates; Continuous/short-term customer control;                                                                   |
| • | Manual remote barrier control;                                                                                                     |
| • | Unlimited license for license plate recognition;                                                                                   |
| • | Unlimited number of program users;                                                                                                 |
| • | Controls these devices: barriers, cameras, LED displays, information terminals, GSM controllers, automatic payment terminals, etc. |