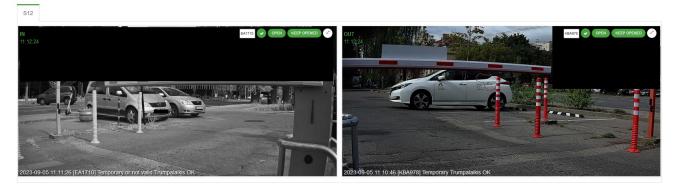

## **Integration Options**

| • | Management - through any web browser, live camera feed;                                                                            |
|---|------------------------------------------------------------------------------------------------------------------------------------|
| • | One click system;                                                                                                                  |
| • | Real-time event updates; Continuous/short-term customer control;                                                                   |
| • | Manual remote barrier control;                                                                                                     |
| • | Unlimited license for license plate recognition;                                                                                   |
| • | Unlimited number of program users;                                                                                                 |
| • | Controls these devices: barriers, cameras, LED displays, information terminals, GSM controllers, automatic payment terminals, etc. |