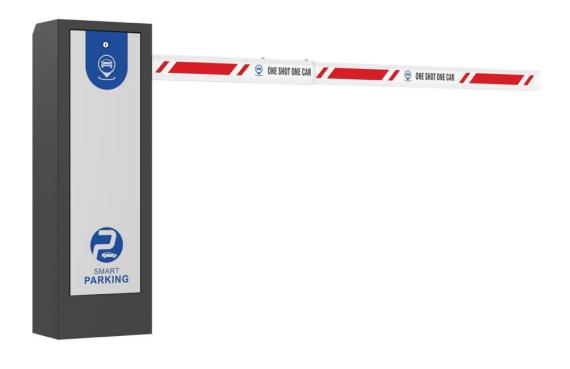

## **Parking Barrier Gate**

### **ST47 SERIES**

#### **Product characteristics:**

- Direction and speed are adjustable.
- Auto bounce back function. Built-in sensor can detect when arm hits obstacle.
- Intelligent limited sensor. Limited sensor can check open & close position automatically.
- Position memory function. The motor can remember limited position, so it will move back to right position even we turn motor handle to avoid motor stuck.
- DC brushless motor, reduce motor load.
- Low voltage is safer.
- Longer working life. It can open and close 3million times.