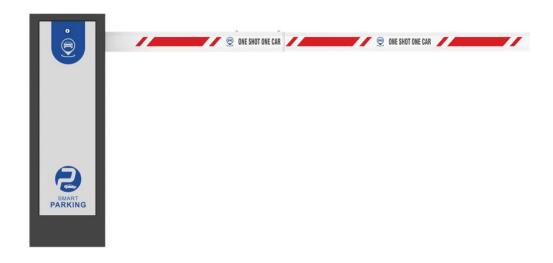

## **Parking Barrier Gate**

### **ST47 SERIES**

#### **Product characteristics:**

- Direction and speed are adjustable.
- Auto bounce back function. Built-in sensor can detect when arm hits obstacle.
- Intelligent limited sensor. Limited sensor can check open & close position automatically.
- Position memory function. The motor can remember limited position, so it will move back to right position even we turn motor handle to avoid motor stuck.
- DC brushless motor, reduce motor load.
- Low voltage is safer.
- Longer working life. It can open and close 3million times.